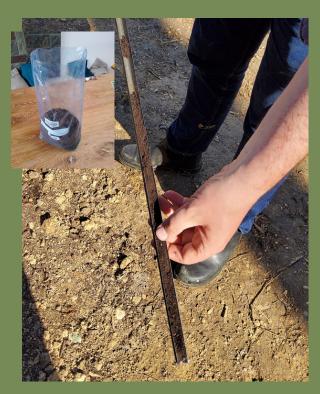

## **Aftercare of new plantings:**

Based on observations and measurements, we make a good estimate of the amount of water to be given and the frequency. The watering is monitored and adjusted if necessary. We give trees the opportunity to make roots through soil aeration, soil improvement, etc. By keeping an eye on the oxygen levels in the soil, we can make targeted adjustments if necessary.

## What is our approach:

- Our service can complement your activities
- We relieve you of the aftercare or work in addition to your activities.
- You will be kept informed of what is happening. Works resulting from our intervention come to you if you wish
- We can provide your maintenance team with tools for more sustainable garden care.
- A first visit can be carried out for a fixed price (€100 excl; VAT, including travel within 100 km of Sint-Job-in't-Goor.
- During this first visit you will get a good idea of the way of watering. We look at the soil structure and possible soil compaction. We check whether it is necessary to perform soil analyzes and take samples at once if necessary.
- Do you have multiple locations where we can go and have a look? Then we will gladly make a total price.