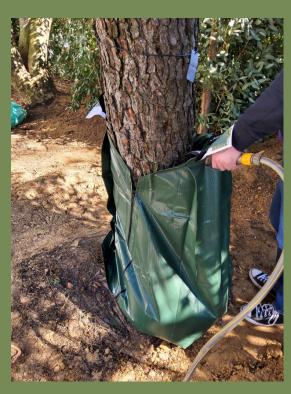

## **Aftercare of new plantings:**

Based on observations and measurements, we make a good estimate of the amount of water to be given and the frequency. The watering is monitored and adjusted if necessary. We give trees the opportunity to make roots through soil aeration, soil improvement, etc. By keeping an eye on the oxygen levels in the soil, we can make targeted adjustments if necessary.

## What is our approach:

- Our service can complement your activities
- We relieve you of the aftercare or work in addition to your activities.
- You will be kept informed of what is happening. Works resulting from our intervention come to you if you wish
- We can provide your maintenance team with tools for more sustainable garden care.
- A first visit can be carried out for a fixed price (€100 excl; VAT, including travel within 100 km of Sint-Job-in't-Goor.
- During this first visit you will get a good idea of the way of watering. We look at the soil structure and possible soil compaction. We check whether it is necessary to perform soil analyzes and take samples at once if necessary.
- Do you have multiple locations where we can go and have a look? Then we will gladly make a total price.