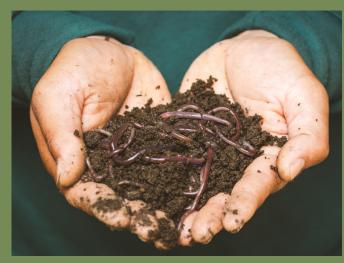

## **Keeping your trees and soil vital:**

soil analyzes provide us with a good picture of the composition and structure of the soil and its soil life. We draw up an action plan only making use of natural resources and proven techniques. In the beginning we often use specific composts depending on the situation of the soil life and the pH. Bacteria and fungican be used as an addition, but this is not always necessary. Finally, adding minerals can be useful to restore soil balance. Diversity is important both above and below ground. No vital soil without adapted planting