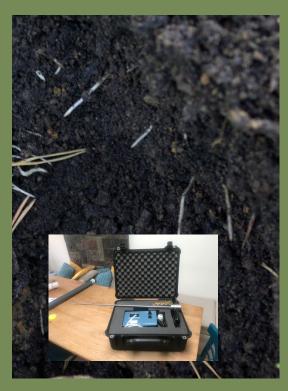

## **Keeping your trees and soil vital:**

soil analyzes provide us with a good picture of the composition and structure of the soil and its soil life. We draw up an action plan only making use of natural resources and proven techniques. In the beginning we often use specific composts depending on the situation of the soil life and the pH. Bacteria and fungican be used as an addition, but this is not always necessary. Finally, adding minerals can be useful to restore soil balance. Diversity is important both above and below ground. No vital soil without adapted planting

## What is our approach:

- Our service can complement your activities
- We relieve you of the aftercare or work in addition to your activities.
- You will be kept informed of what is happening. Works resulting from our intervention come to you if you wish
- We can provide your maintenance team with tools for more sustainable garden care.
- A first visit can be carried out for a fixed price (€100 excl; VAT, including travel within 100 km of Sint-Job-in't-Goor.
- During this first visit you will get a good idea of the way of watering. We look at the soil structure and possible soil compaction. We check whether it is necessary to perform soil analyzes and take samples at once if necessary.
- Do you have multiple locations where we can go and have a look? Then we will gladly make a total price.