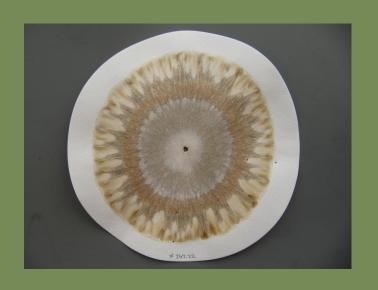

## **Keeping your trees and soil vital:**

soil analyzes provide us with a good picture of the composition and structure of the soil and its soil life. We draw up an action plan only making use of natural resources and proven techniques. In the beginning we often use specific composts depending on the situation of the soil life and the pH. Bacteria and fungican be used as an addition, but this is not always necessary. Finally, adding minerals can be useful to restore soil balance. Diversity is important both above and below ground. No vital soil without adapted planting